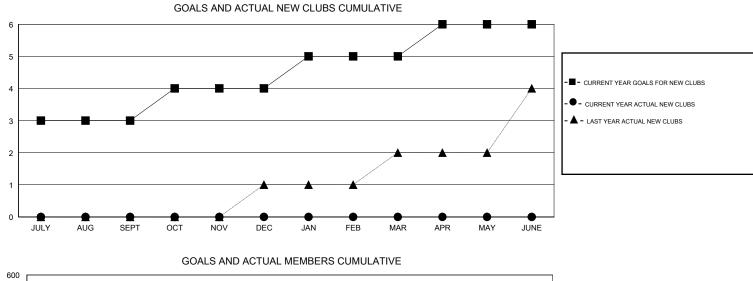

## GMT: KAMLESH JAIN

| LOCATION INDIA |
|----------------|
|----------------|

GMT CA 6

| Clubs                                      |                  |           |                  |                  | Members                      |                    |                                     |                    |                  |
|--------------------------------------------|------------------|-----------|------------------|------------------|------------------------------|--------------------|-------------------------------------|--------------------|------------------|
| RESULTS FOR 2016-2017                      |                  |           |                  |                  | RESULTS FOR 2016-2017        |                    |                                     |                    |                  |
| QUARTER                                    | NEW CLUB<br>GOAL | NEW CLUBS | DROPPED<br>CLUBS | NET<br>GAIN/LOSS | QUARTER                      | NEW MEMBER<br>GOAL | CHARTER AND<br>NEW MEMBERS<br>ADDED | DROPPED<br>MEMBERS | NET<br>GAIN/LOSS |
| JULY/AUG/SEPT                              | 3<br>1           | 0<br>0    | 0<br>0           | 0                | JULY/AUG/SEPT<br>OCT/NOV/DEC | 125<br>175         | 0                                   | 0                  | 0                |
| OCT/NOV/DEC<br>JAN/FEB/MAR<br>APR/MAY/JUNE | 1<br>1           | 0         | 0                | 0                | JAN/FEB/MAR<br>APR/MAY/JUNE  | 100<br>150         | 0                                   | 0                  | 0                |