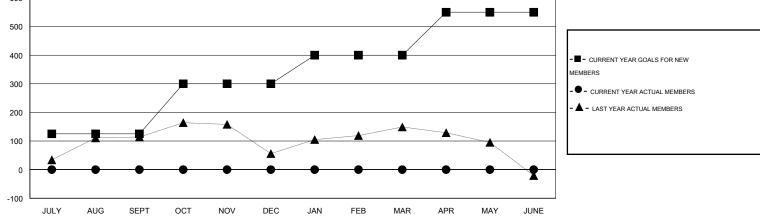

## GMT: KAMLESH JAIN

| LOCATION INDIA |
|----------------|
|----------------|

GMT CA 6

| Clubs                                      |                  |           |                  |                  | Members                      |                    |                                     |                    |                  |
|--------------------------------------------|------------------|-----------|------------------|------------------|------------------------------|--------------------|-------------------------------------|--------------------|------------------|
| RESULTS FOR 2016-2017                      |                  |           |                  |                  | RESULTS FOR 2016-2017        |                    |                                     |                    |                  |
| QUARTER                                    | NEW CLUB<br>GOAL | NEW CLUBS | DROPPED<br>CLUBS | NET<br>GAIN/LOSS | QUARTER                      | NEW MEMBER<br>GOAL | CHARTER AND<br>NEW MEMBERS<br>ADDED | DROPPED<br>MEMBERS | NET<br>GAIN/LOSS |
| JULY/AUG/SEPT                              | 3<br>1           | 0<br>0    | 0<br>0           | 0                | JULY/AUG/SEPT<br>OCT/NOV/DEC | 125<br>175         | 0                                   | 0                  | 0                |
| OCT/NOV/DEC<br>JAN/FEB/MAR<br>APR/MAY/JUNE | 1<br>1           | 0         | 0                | 0                | JAN/FEB/MAR<br>APR/MAY/JUNE  | 100<br>150         | 0                                   | 0                  | 0                |